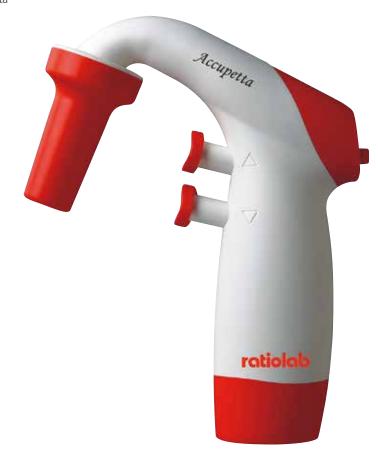

## ratiolab® Accupetta Electronic Pipetting Aid

- can fill 25 ml pipet in less than 4 seconds
- safety valve and hydrophobic filters provide double protection against fluid penetration
- two different speed modes high & low along with gravity drain
- the pump speed can also be fine-tuned by varying finger pressure on operating knobs for better control of speed
- cadmium-free environment-friendly NiMH batteries
- intelligent charger prevents over-charging/heating of batteries
- low battery indicator, power 2 x 1.2 V/1000 mAh
- battery service life: 8 hours continuous use
- battery charging time: 2 3 hours
- volumetric range: plastic or glass pipets from 0.1 ml to 100 ml
- 1 year guarantee

## Order No. 32 00 300 Accupetta contains:

- 1x Accupetta
- 2x Rechargeable battery
- 1x Adapter for battery charger
- 2x Spare filter 0,45 µm
- 1x Wall mount for Accupetta